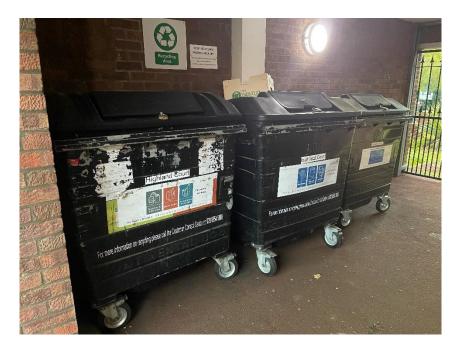

## Do not place domestic rubbish in the recycling bins pictured below.

We've recently arrange for a second cardboard/paper bin. We now have added labels to the top of the recycle bins to make it clearer what can go in to each one.

Normal domestic rubbish should be placed in one of the six bins located in the two bin sheds. Please also ensure the bag is tied up before throwing your rubbish away.

Thank you

Highland Court (Woodford) Limited